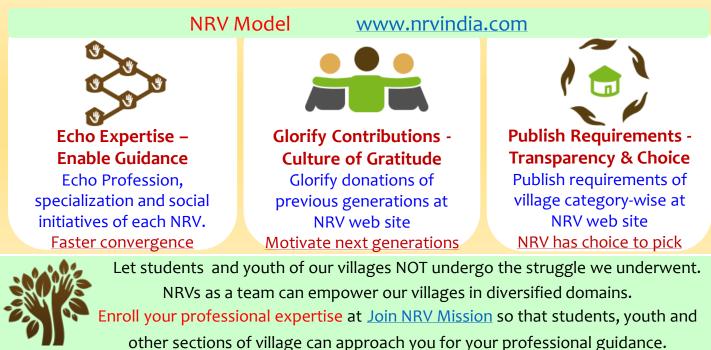

3. No platform to project expertise of each NRV: Good percentage of NRVs are in senior positions in various domains/technologies. However a simple/quick platform is missing to know their profession, specialization and association with social orgs. Hence villagers are not able to approach NRVs for specific professional support. This data will also help NRVs to converge.

4. Lack of flexibility to support in interested area: NRVs have intentions to support their village. How to move forward and integrity are the challenges. There is no platform projecting current needs of village, leading to random support or withdrawal after some time.